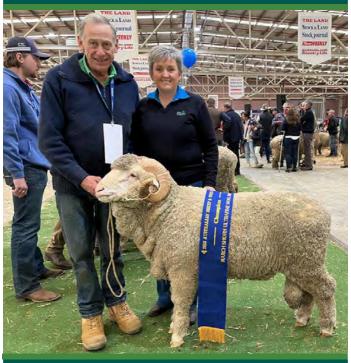

Geoff holding the Junior Champion Ultrafine Wool Ram - the Australian Sheep and Wool Show Bendigo 2023